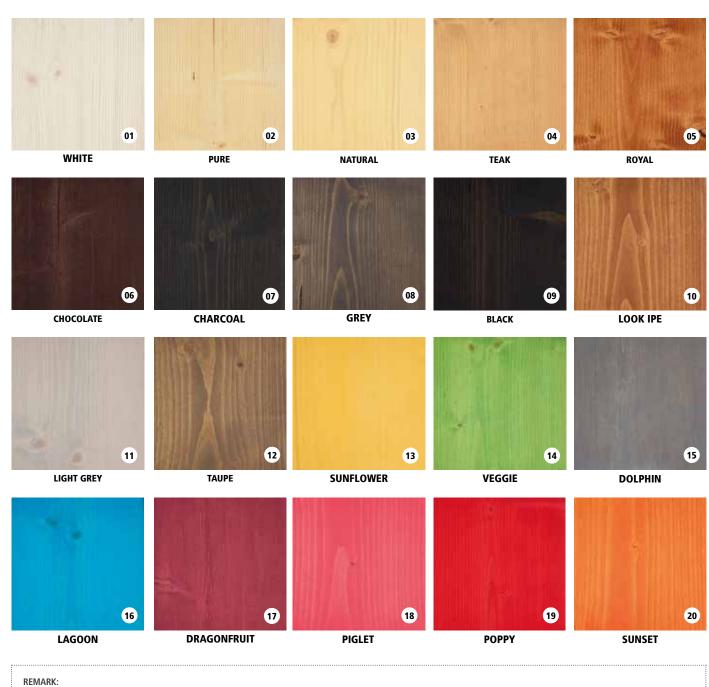

The pigment in the various RMC Hybrid Wood Protector colours contributes to the protection of the wood from greying. **ATTENTION**: The colour PURE is not pigmented, which will cause the natural greying to occur in exterior environments. I To further intensify the coloring, RMC Hybrid Wood Protector can be combined with an optional pre-treatment with RMC Sunprimer HWP. Please consult the technical data sheet of the RMC Sunprimer HWP for detailed instructions. I The colours shown are for reference only and are not binding. Results depend on the chosen wood type, method of preparation, etc. I It is always recommended to make a sample before applying the product to the complete surface.